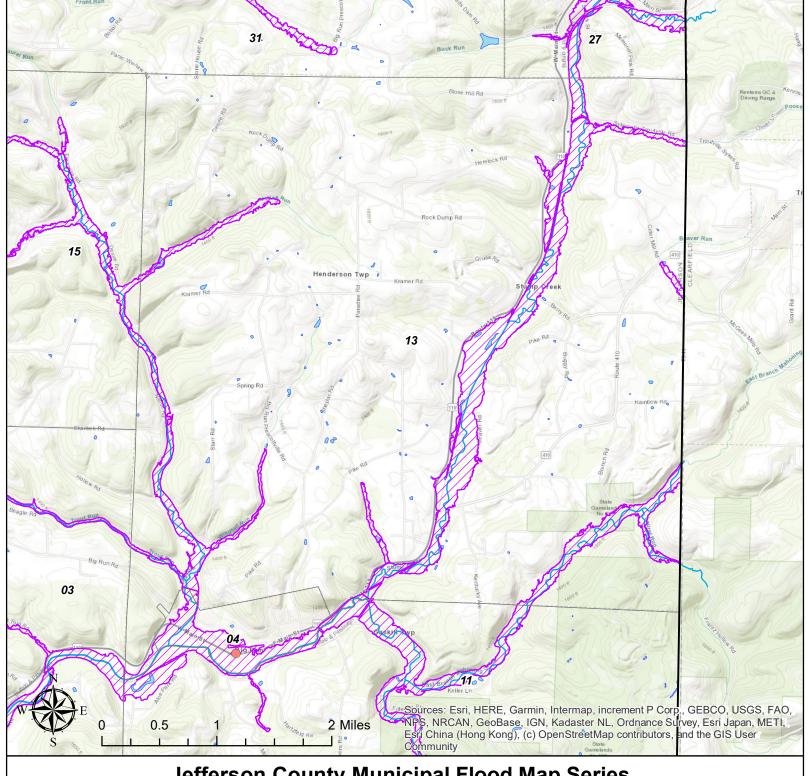

Gas Station School Jefferson County Boundary

Jefferson County Municipalities

Special Flood Hazard Area

Source: Jefferson County (2022), FEMA (2023), PASDA (2023)

HENDERSON