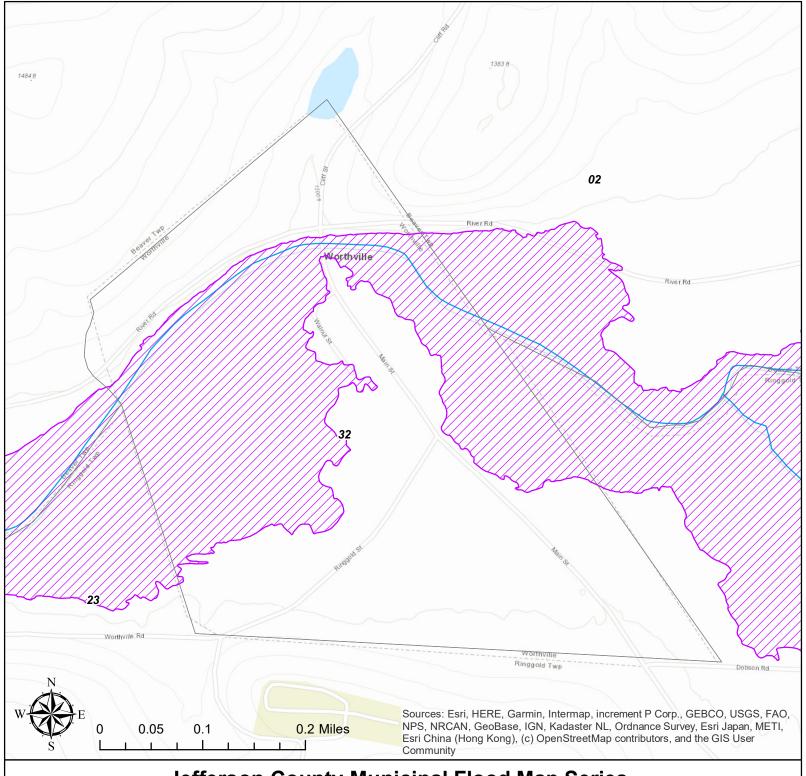

#### Legend

# Jefferson County Community Lifelines Community Lifeline Type:

| , ,,                |                    |
|---------------------|--------------------|
| Electric Substation | Homeless Shelter   |
| Fire Station        | Police Departments |
| 0 0: "              | 6                  |

Gas Station School Special Flood Hazard Area
Grocery Store

Jefferson County, Pennsylvania
WORTHVILLE