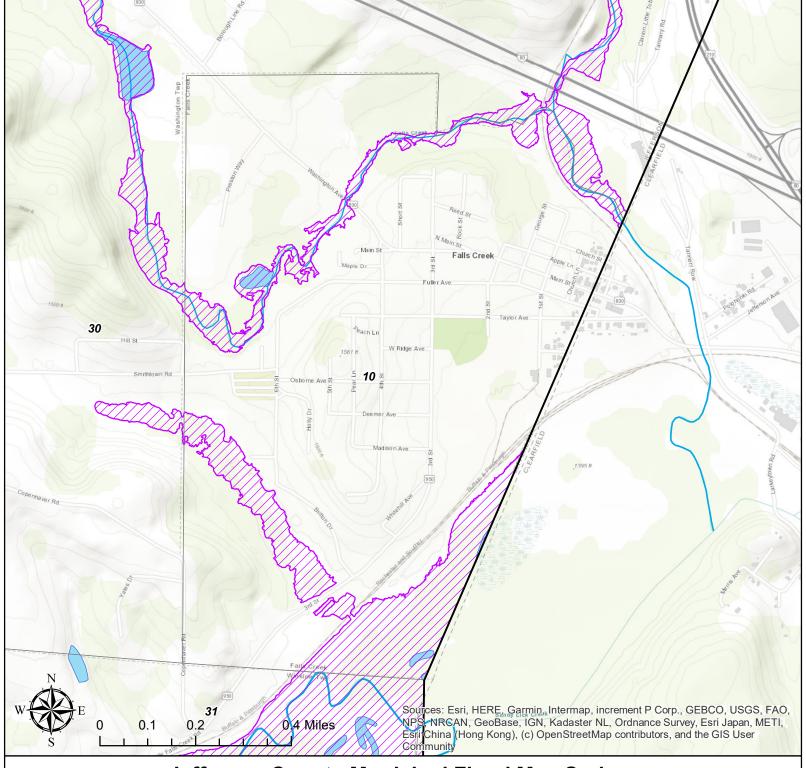

#### **Jefferson County Community Lifelines Community Lifeline Type:**

| •                   | - | • |
|---------------------|---|---|
|                     |   |   |
| Electric Substation |   |   |

- Homeless Shelter
- Fire Station Police Departments
- Gas Station School **Grocery Store**

- Jefferson County Boundary
- Jefferson County Municipalities

Special Flood Hazard Area

Source: Jefferson County (2022), FEMA (2023), PASDA (2023)

Jefferson County, Pennsylvania

FALLS CREEK