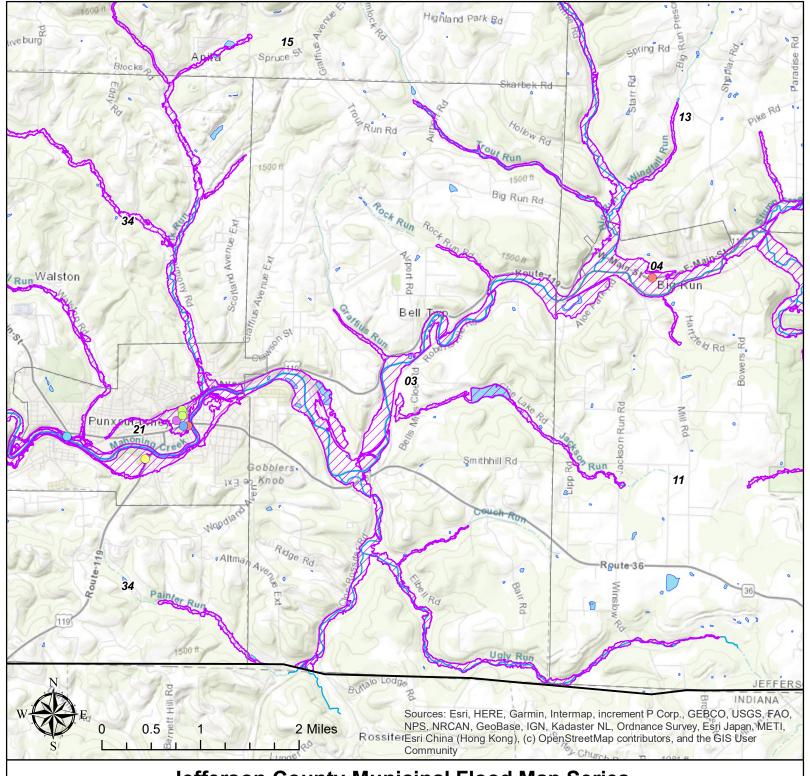

#### Legend

# Jefferson County Community Lifelines Community Lifeline Type:

| OI | IIIIIu | шц | Liieiiii | erype |  |
|----|--------|----|----------|-------|--|
|    |        |    |          |       |  |

- Electric SubstationFire StationHomeless ShelterPolice Departments
- Gas Station School
- Grocery Store

MCM District Group no

Jefferson County, Pennsylvania **BIG RUN** 

Jefferson County Boundary

Special Flood Hazard Area

Jefferson County Municipalities