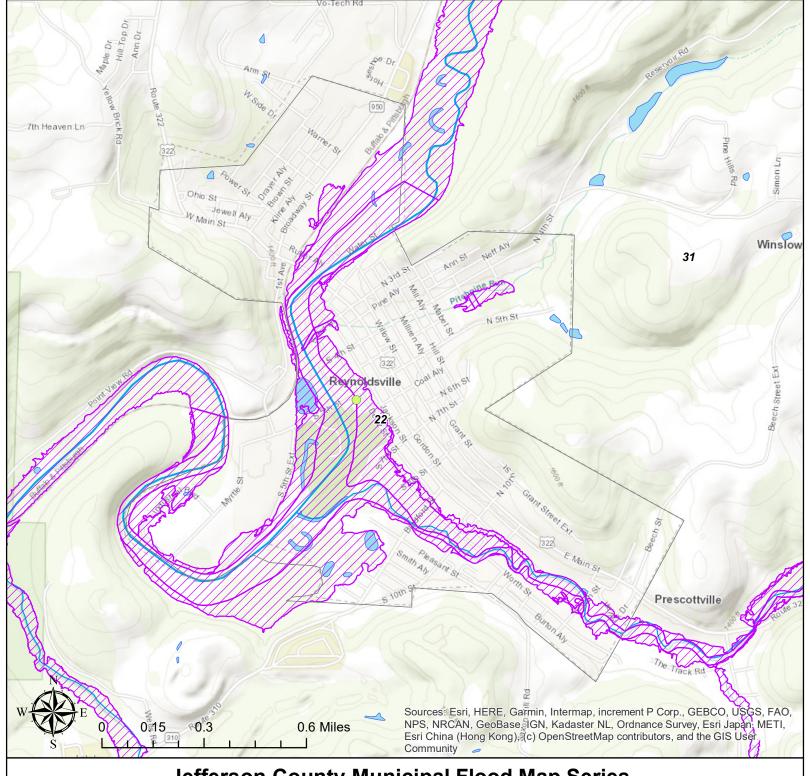

#### Legend

#### **Jefferson County Community Lifelines** Community Lifeline Type:

| ommunity | y Liteline | rype |
|----------|------------|------|
|          |            |      |

- Electric Substation Homeless Shelter Fire Station Police Departments
- Gas Station School
- **Grocery Store**

Jefferson County, Pennsylvania
REYNOLDSVILLE

Jefferson County Boundary

# **Legend** REYNOLDSVIL

# Jefferson County Community Lifelines Community Lifeline Type:

| Electric Substation | Homeless Shelter   |
|---------------------|--------------------|
| Fire Station        | Police Departments |

Police Departments
 School
 Jefferson County Municipalities
 Special Flood Hazard Area

Grocery Store

Gas Station

RINGGOLD