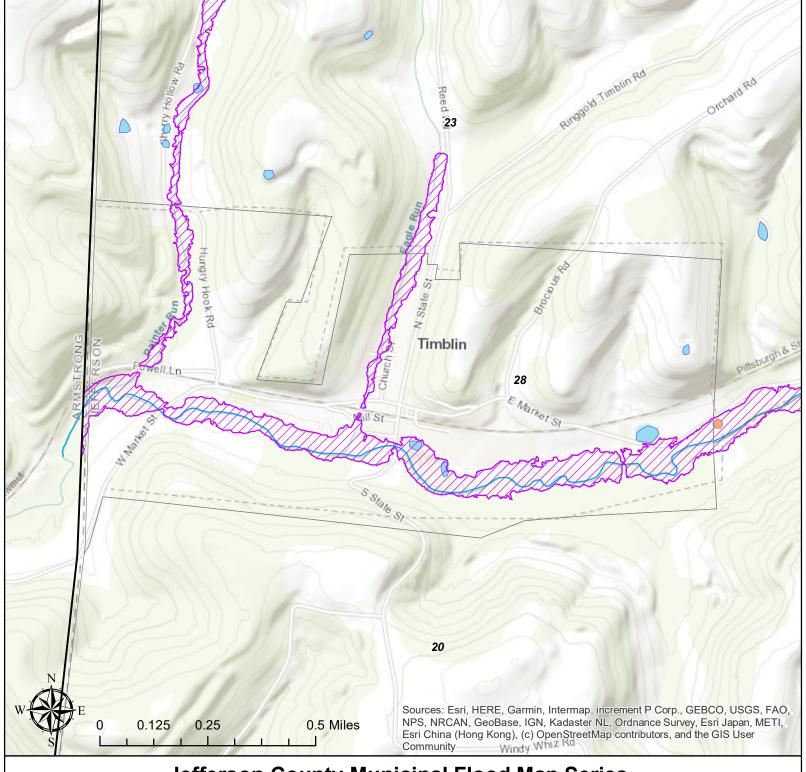

#### Legend

**Grocery Store** 

#### **Jefferson County Community Lifelines** Community Lifeline Type:

| <br>                | , , , |                    |
|---------------------|-------|--------------------|
| Electric Substation |       | Homeless Shelter   |
| Fire Station        |       | Police Departments |
| Gas Station         |       | School             |

Special Flood Hazard Area

Jefferson County Boundary Jefferson County Municipalities

Source: Jefferson County (2022), FEMA (2023), PASDA (2023)

Jefferson County, Pennsylvania

**TIMBLIN** 