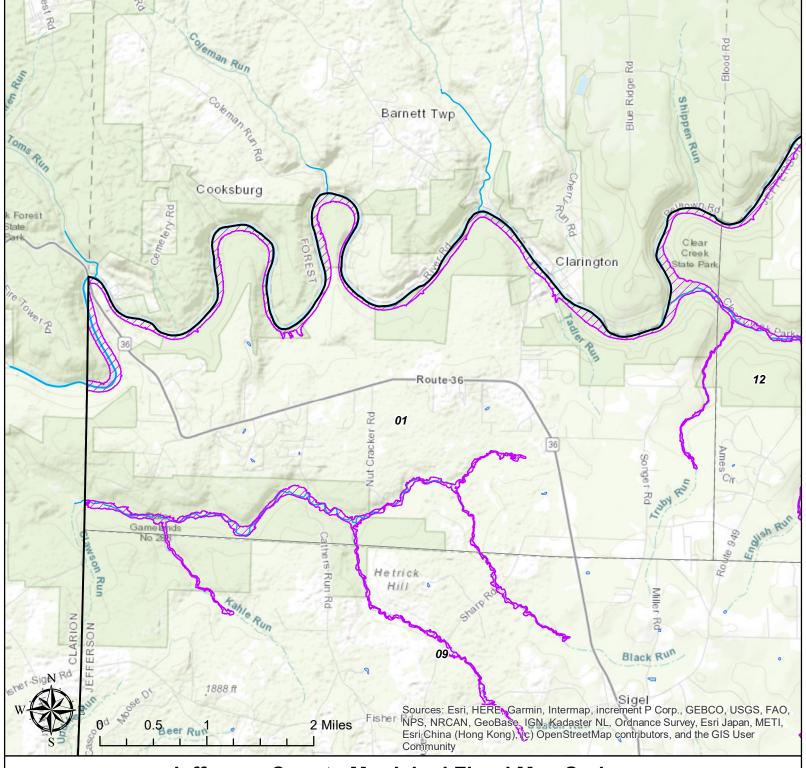

#### Legend

#### **Jefferson County Community Lifelines** Community Lifeline Type:

| , 0 | manney   | LIICIIIIC  | • | 7 1 | • |
|-----|----------|------------|---|-----|---|
|     | Electric | Substation | 1 |     |   |

- Homeless Shelter
- Police Departments
- Gas Station School
- **Grocery Store**

Fire Station

Source: Jefferson County (2022), FEMA (2023), PASDA (2023)