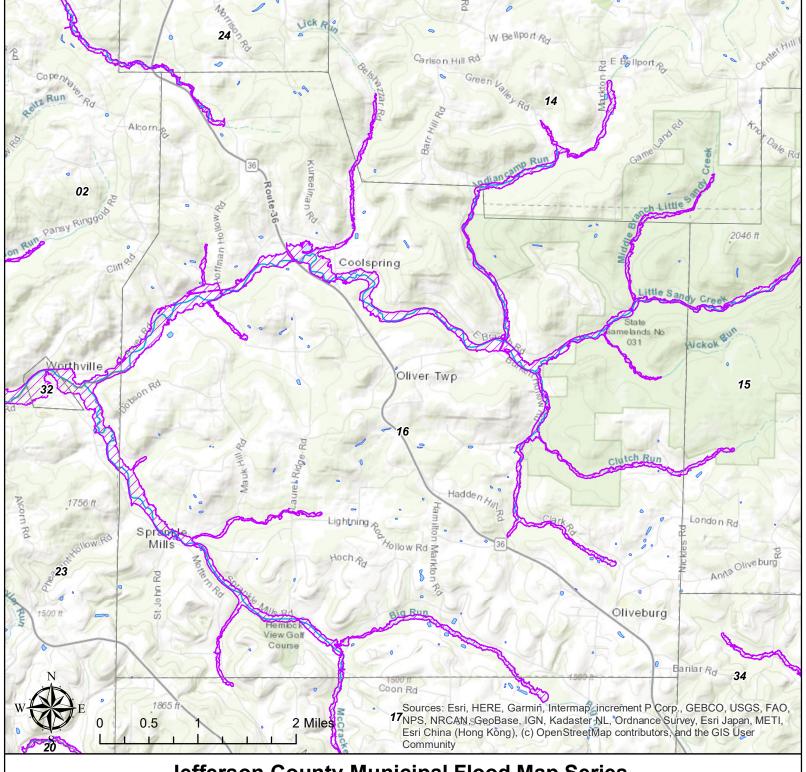

#### **Jefferson County Community Lifelines Community Lifeline Type:**

|          | , ,,                |                    |                                 |
|----------|---------------------|--------------------|---------------------------------|
|          | Electric Substation | Homeless Shelter   | Jefferson County Boundary       |
|          | Fire Station        | Police Departments | Jefferson County Municipalities |
| <u> </u> | Gas Station         | School             | Special Flood Hazard Area       |
|          | Grocery Store       |                    |                                 |

Source: Jefferson County (2022), FEMA (2023), PASDA (2023)

Jefferson County, Pennsylvania
OLIVER