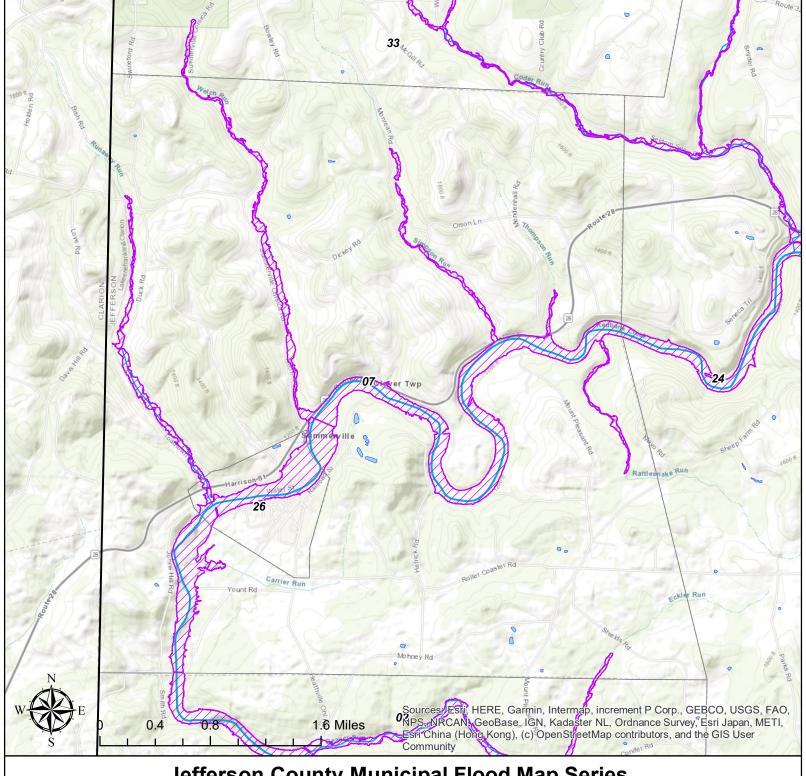

#### Legend

#### **Jefferson County Community Lifelines** Community Lifeline Type:

| ommunity | y Liteline | rype |
|----------|------------|------|
|          |            |      |

- Electric Substation Homeless Shelter Fire Station Police Departments
- Gas Station School
- **Grocery Store**

Jefferson County, Pennsylvania
REYNOLDSVILLE

Jefferson County Boundary