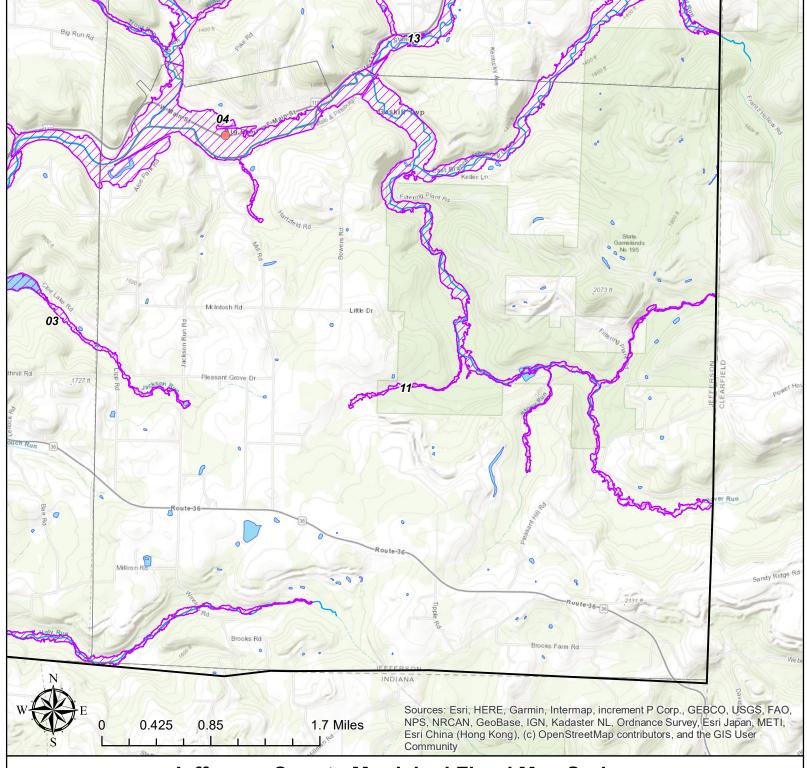

Legend

#### **Jefferson County Community Lifelines Community Lifeline Type:**

| •                   | - | • |
|---------------------|---|---|
|                     |   |   |
| Electric Substation |   |   |

- Homeless Shelter
- Fire Station Police Departments
- Gas Station School **Grocery Store**

- Jefferson County Boundary
- Jefferson County Municipalities

Special Flood Hazard Area

Source: Jefferson County (2022), FEMA (2023), PASDA (2023)





Jefferson County, Pennsylvania

FALLS CREEK

#### Legend

#### **Jefferson County Community Lifelines Community Lifeline Type:**

- Electric Substation
- Homeless Shelter
- Fire Station
- Police Departments
- Gas Station
- School

- Jefferson County Boundary
- Jefferson County Municipalities
- Special Flood Hazard Area

**Grocery Store** 





GASKILL

#### Legend

#### **Jefferson County Community Lifelines Community Lifeline Type:**

|  | <br> | <br>         | - | • | • |
|--|------|--------------|---|---|---|
|  |      | <br>0 1 1 11 |   |   |   |

- Homeless Shelter Electric Substation
- Fire Station Police Departments School Gas Station
- **Grocery Store**

Jefferson County Boundary

Jefferson County Municipalities

Special Flood Hazard Area

Source: Jefferson County (2022), FEMA (2023), PASDA (2023)





#### Legend

#### **Jefferson County Community Lifelines Community Lifeline Type:**

**Grocery Store** 

| Electric Substation | Homeless Shelter   |
|---------------------|--------------------|
| Fire Station        | Police Departments |

Gas Station School Jefferson County Boundary

Jefferson County Municipalities

Sp