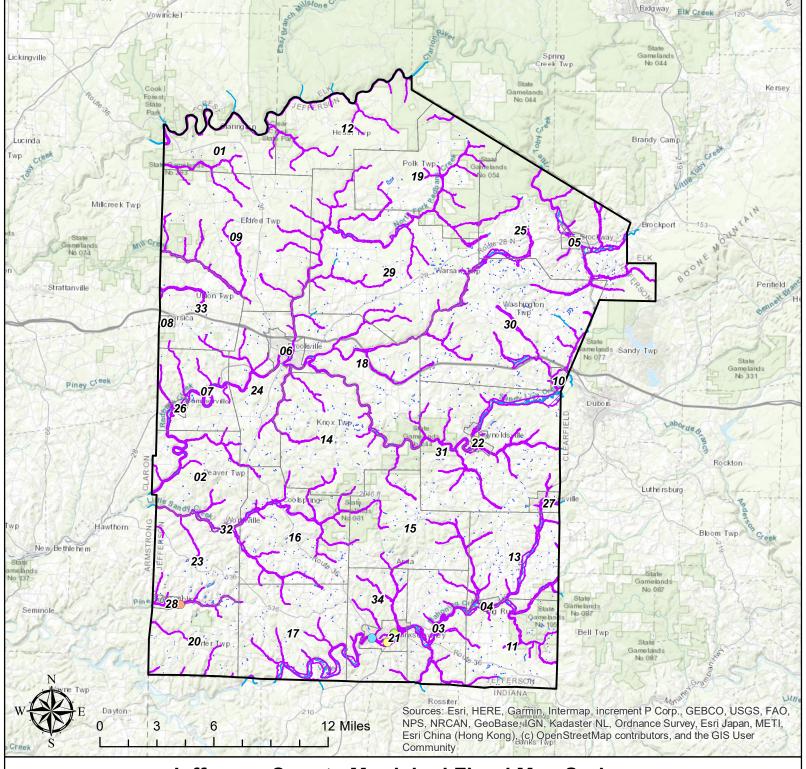

#### Legend

**Grocery Store** 

#### **Jefferson County Community Lifelines Community Lifeline Type:**

| Electric Substation | Homeless Shelter   | Jefferson County Boundary       |
|---------------------|--------------------|---------------------------------|
| Fire Station        | Police Departments | Jefferson County Municipalities |
| Gas Station         | School             | Special Flood Hazard Area       |

Source: Jefferson County (2022), FEMA (2023), PASDA (2023)

Jefferson County, Pennsylvania

BARNETT

Jefferson County Boundary

Special Flood Hazard Area

Jefferson County Municipalities