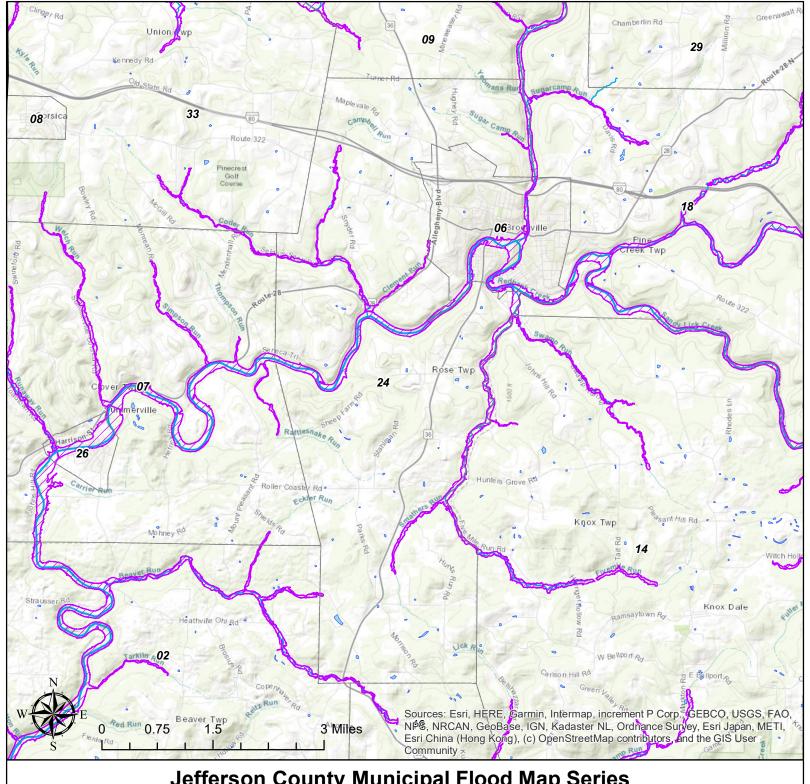

- Jefferson County Boundary
- Jefferson County Municipalities
  - Special Flood Hazard Area

Source: Jefferson County (2022), FEMA (2023), PASDA (2023)

Jefferson County, Pennsylvania
CORSICA