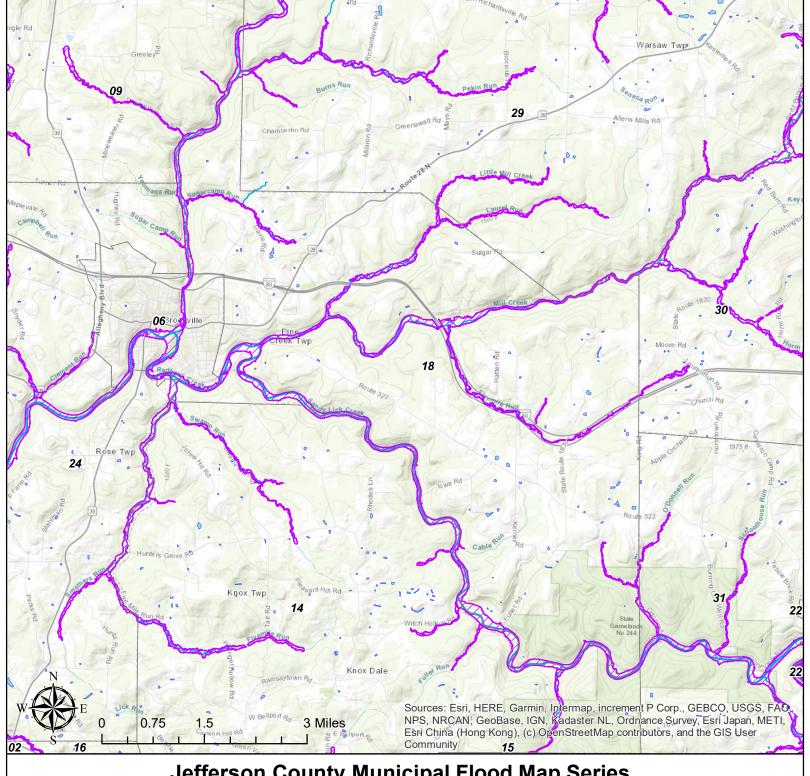

Source: Jefferson County (2022), FEMA (2023), PASDA (2023)

Jefferson County, Pennsylvania **BROCKWAY** 