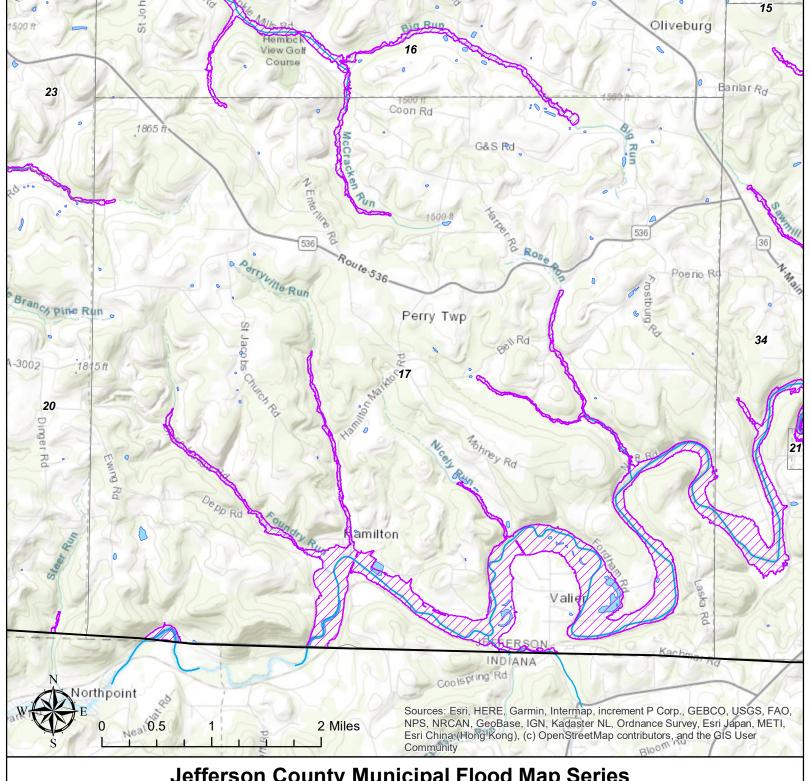

#### **Jefferson County Community Lifelines Community Lifeline Type:**

|          | , ,,                |                    |                                 |
|----------|---------------------|--------------------|---------------------------------|
|          | Electric Substation | Homeless Shelter   | Jefferson County Boundary       |
|          | Fire Station        | Police Departments | Jefferson County Municipalities |
| <u> </u> | Gas Station         | School             | Special Flood Hazard Area       |
|          | Grocery Store       |                    |                                 |

Source: Jefferson County (2022), FEMA (2023), PASDA (2023)

Jefferson County, Pennsylvania
OLIVER