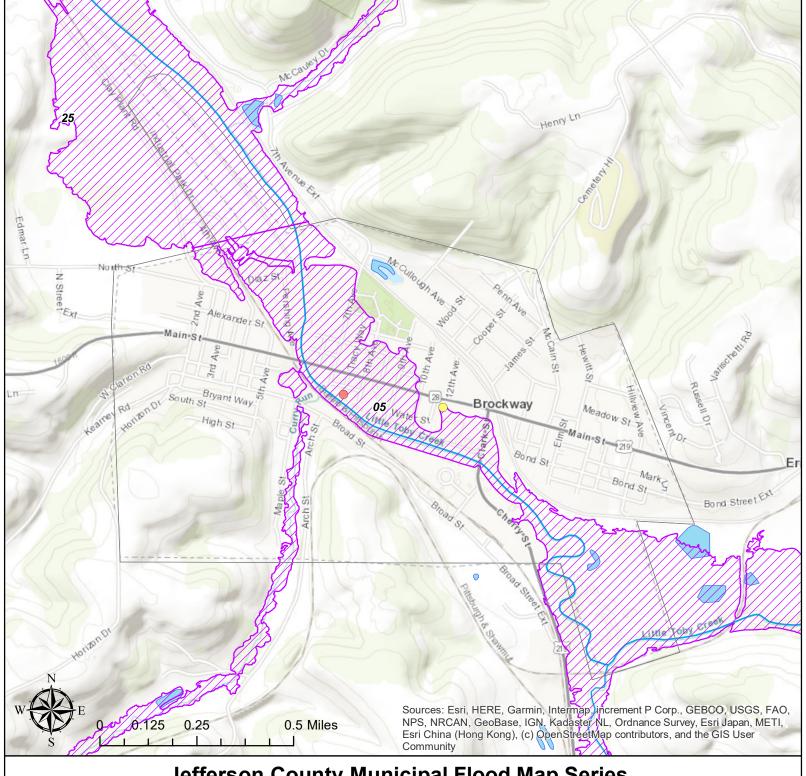

#### **Jefferson County Community Lifelines** Community Lifeline Type:

| ,01111 | inunity  | Liteline   | ype |
|--------|----------|------------|-----|
|        | Electric | Substation |     |

- Homeless Shelter
- Fire Station Police Departments Gas Station School
- **Grocery Store**

Source: Jefferson County (2022), FEMA (2023), PASDA (2023)

Jefferson County, Pennsylvania **BROCKWAY** 