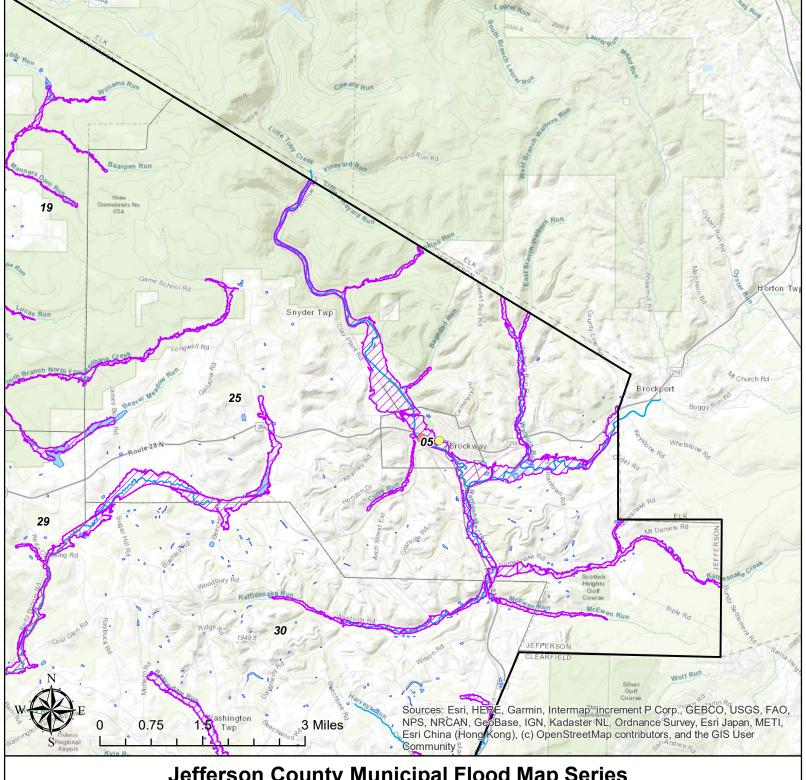

# **Jefferson County Community Lifelines**

| om | mur | nity | LI | te | 11 | ne | ı | ype |
|----|-----|------|----|----|----|----|---|-----|
| _  |     |      | _  |    |    |    |   |     |

- Electric Substation Homeless Shelter
- Fire Station Police Departments School
- Gas Station **Grocery Store**

Jefferson County Boundary

Jefferson County Municipalities

Special Flood Hazard Area

Source: Jefferson County (2022), FEMA (2023), PASDA (2023)

Jefferson County, Pennsylvania SUMMERVILLE