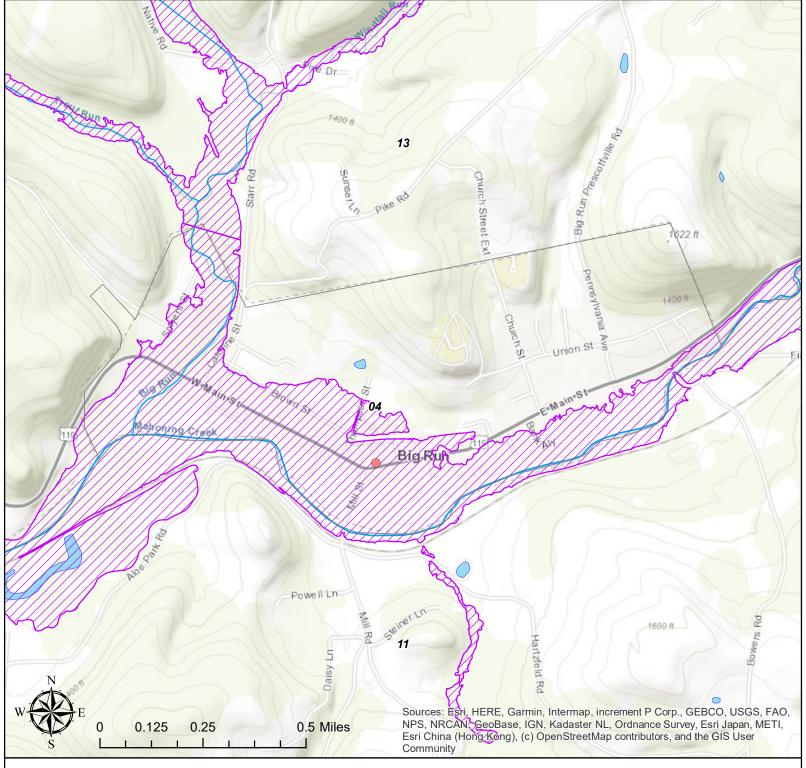

# Jefferson County Community Lifelines Community Lifeline Type:

| OI | IIIIIu | шц | Liieiiii | erype |  |
|----|--------|----|----------|-------|--|
|    |        |    |          |       |  |

- Electric SubstationFire StationHomeless ShelterPolice Departments
- Gas Station School
- Grocery Store

MCM District Group no

Jefferson County, Pennsylvania **BIG RUN** 

Jefferson County Boundary

Special Flood Hazard Area

Jefferson County Municipalities