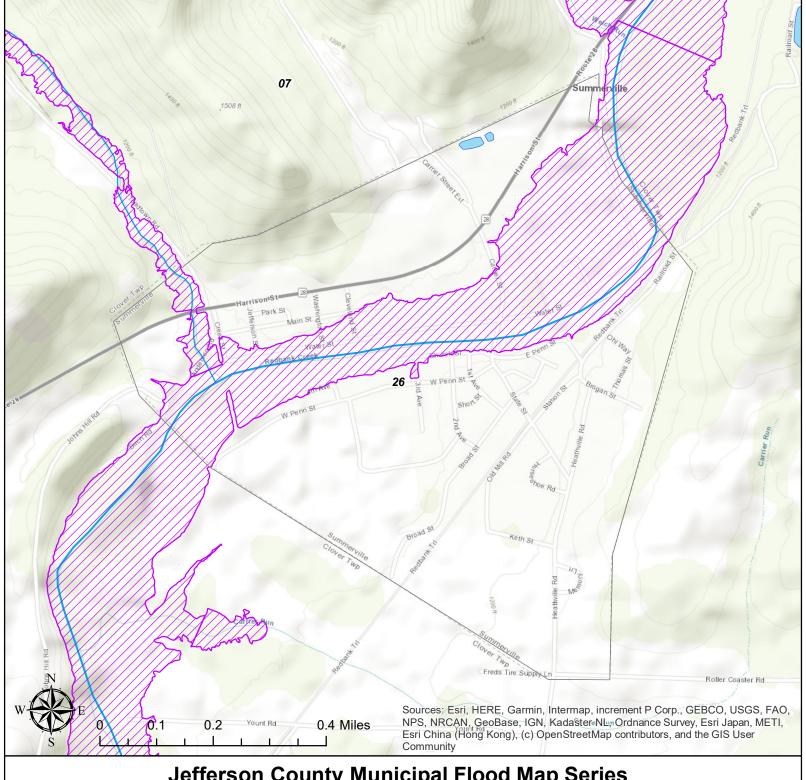

Jefferson County Boundary

Jefferson County Municipalities

Special Flood Hazard Area

Source: Jefferson County (2022), FEMA (2023), PASDA (2023)

Jefferson County, Pennsylvania SUMMERVILLE