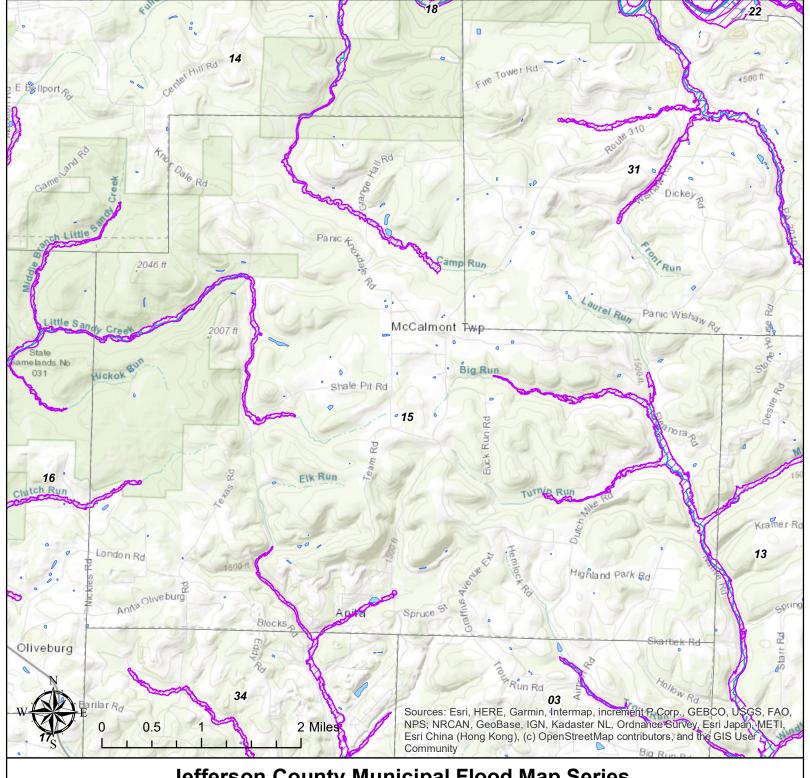

Gas Station School **Grocery Store** 

Jefferson County Boundary

Jefferson County Municipalities

Special Flood Hazard Area

Source: Jefferson County (2022), FEMA (2023), PASDA (2023)

Jefferson County, Pennsylvania **MCCALMONT** 