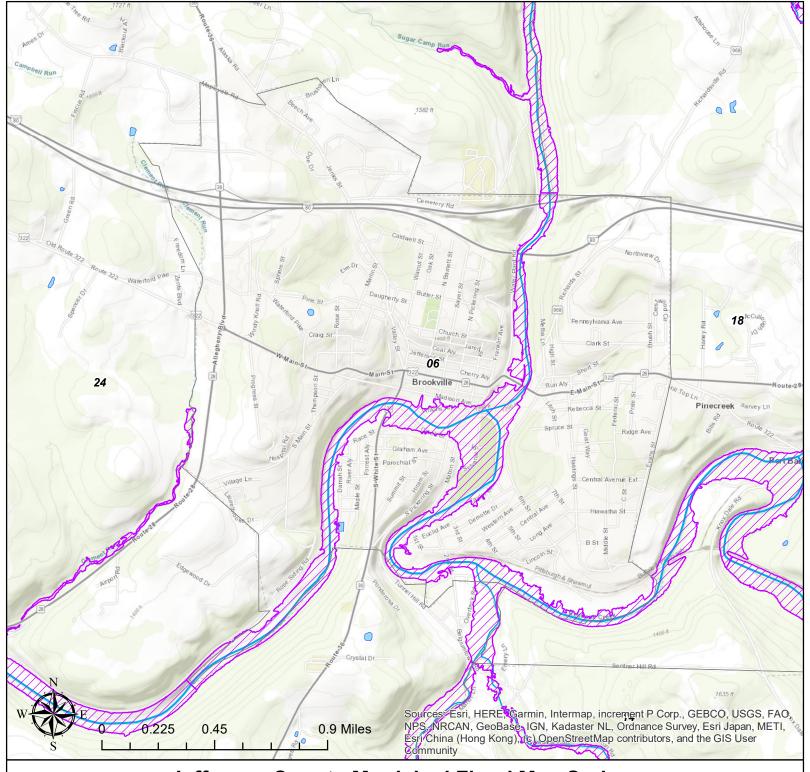

# **Jefferson County Community Lifelines**

| Community Lifeline Type |
|-------------------------|
|-------------------------|

- Electric Substation Homeless Shelter Fire Station Police Departments
- Gas Station **Grocery Store**

Source: Jefferson County (2022), FEMA (2023), PASDA (2023) Produced by: MCM Consulting Group, Inc. - AL 2023

School

CLOVER