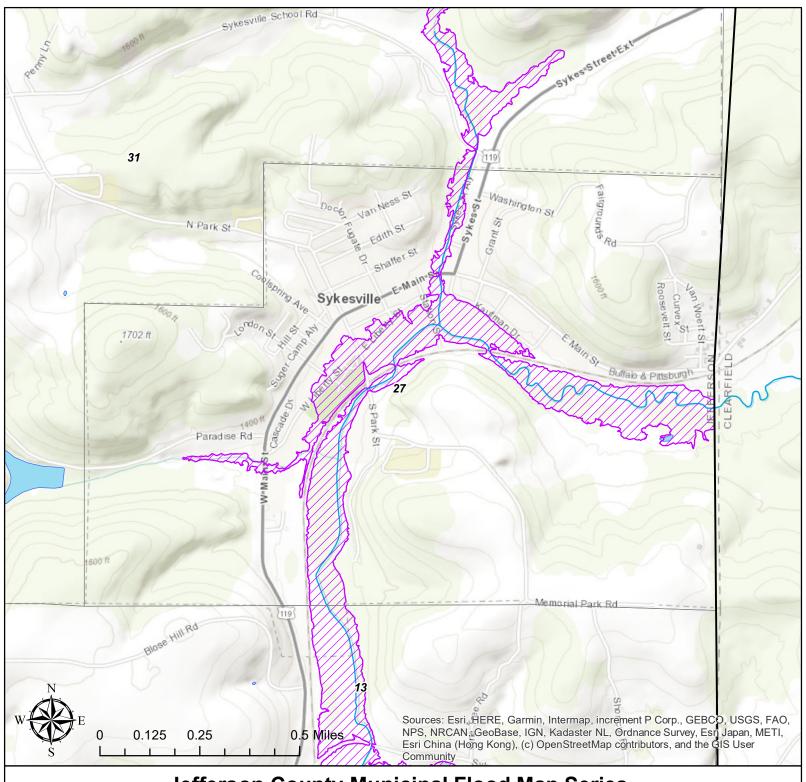

#### Legend

#### **Jefferson County Community Lifelines** Community Lifeline Type:

| ,01111 | ilullity | Liteline   | ı ype |
|--------|----------|------------|-------|
|        | Flectric | Substation |       |

- Homeless Shelter
- Fire Station Police Departments
- Gas Station School Grocery Store

- Jefferson County Boundary
- Jefferson County Municipalities
  - Special Flood Hazard Area

Source: Jefferson County (2022), FEMA (2023), PASDA (2023)

Jefferson County, Pennsylvania SYKESVILLE