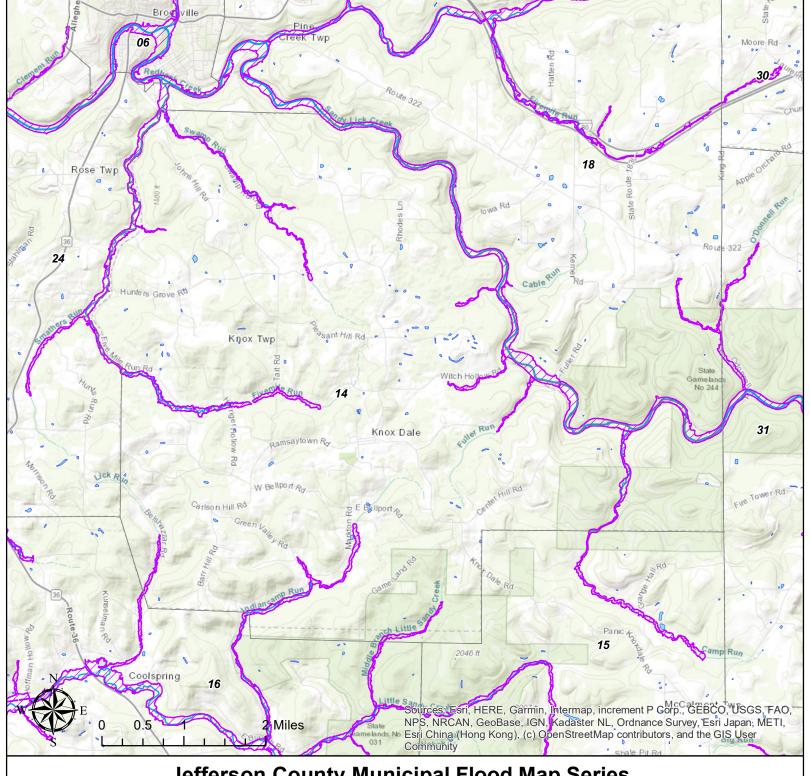

Source: Jefferson County (2022), FEMA (2023), PASDA (2023)

Jefferson County, Pennsylvania KNOX