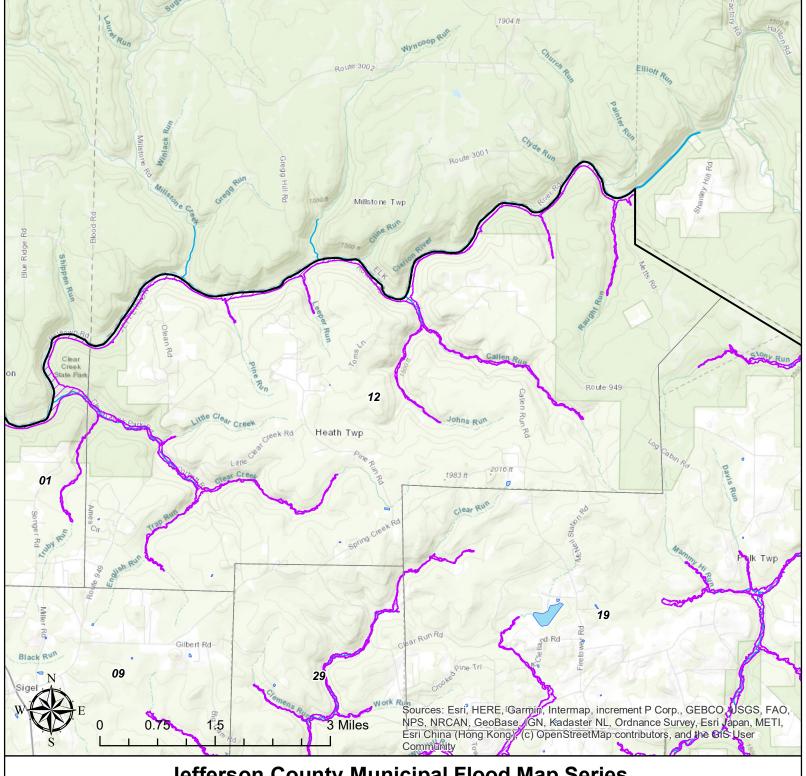

Gas Station School Jefferson County Boundary

Jefferson County Municipalities

Special Flood Hazard Area

Source: Jefferson County (2022), FEMA (2023), PASDA (2023)

HENDERSON