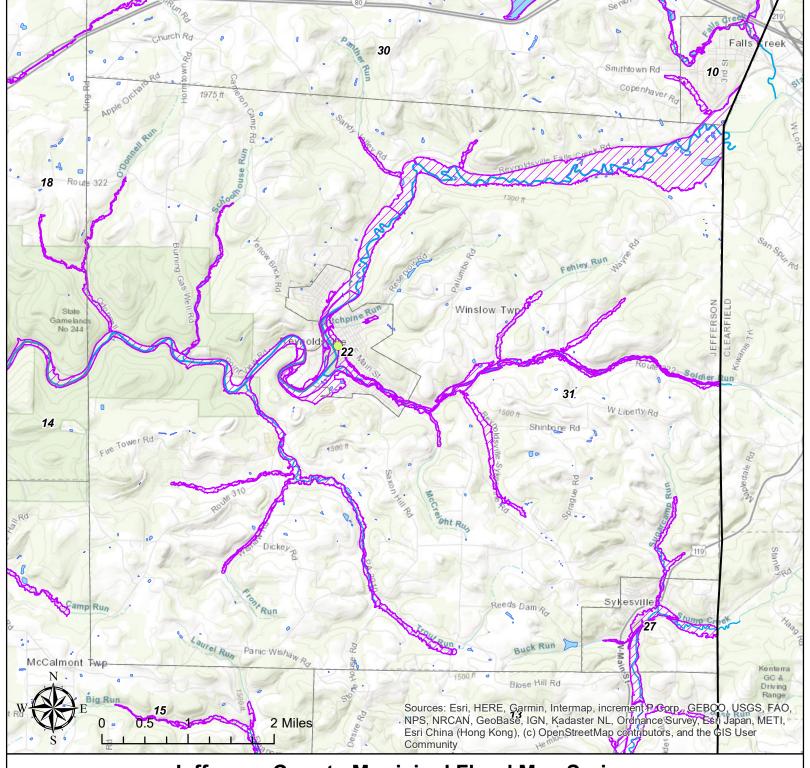

#### Legend

# Jefferson County Community Lifelines Community Lifeline Type:

| COIII | initiality Elicinic Typ | <i>J</i> C. |                    |                                 |
|-------|-------------------------|-------------|--------------------|---------------------------------|
|       | Electric Substation     |             | Homeless Shelter   | Jefferson County Boundary       |
|       | Fire Station            |             | Police Departments | Jefferson County Municipalities |
|       | Gas Station             |             | School             | Special Flood Hazard Area       |
|       | Grocery Store           |             |                    |                                 |

Jefferson County, Pennsylvania
WORTHVILLE