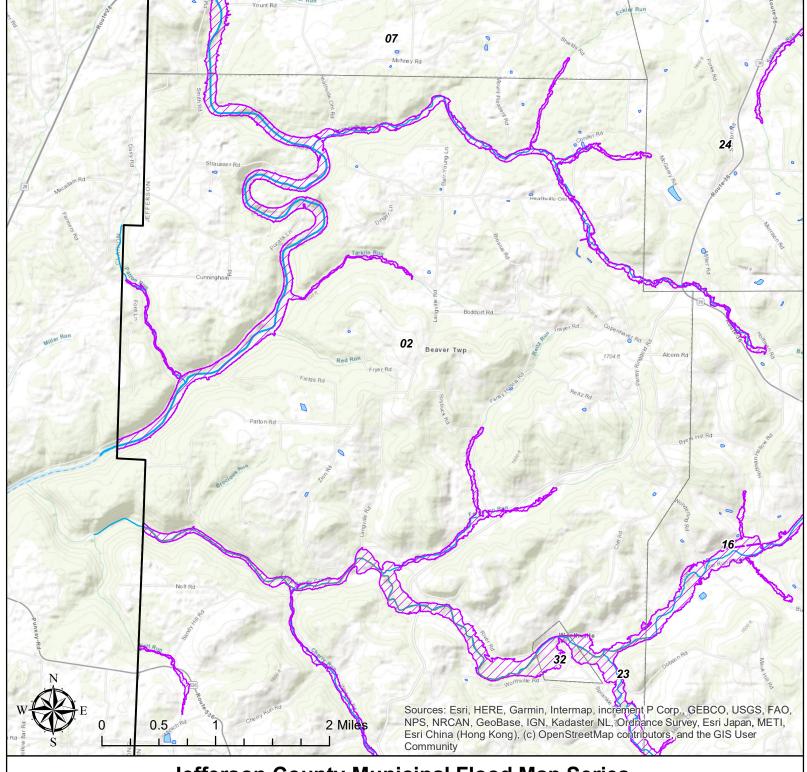

#### Legend

#### **Jefferson County Community Lifelines Community Lifeline Type:**

- Electric Substation
- Homeless Shelter
- Fire Station

**Grocery Store** 

- Police Departments
- School Gas Station

- Jefferson County Boundary
- Jefferson County Municipalities
  - Special Flood Hazard Area

Source: Jefferson County (2022), FEMA (2023), PASDA (2023)

Jefferson County, Pennsylvania

Jefferson County Boundary

Special Flood Hazard Area

Jefferson County Municipalities