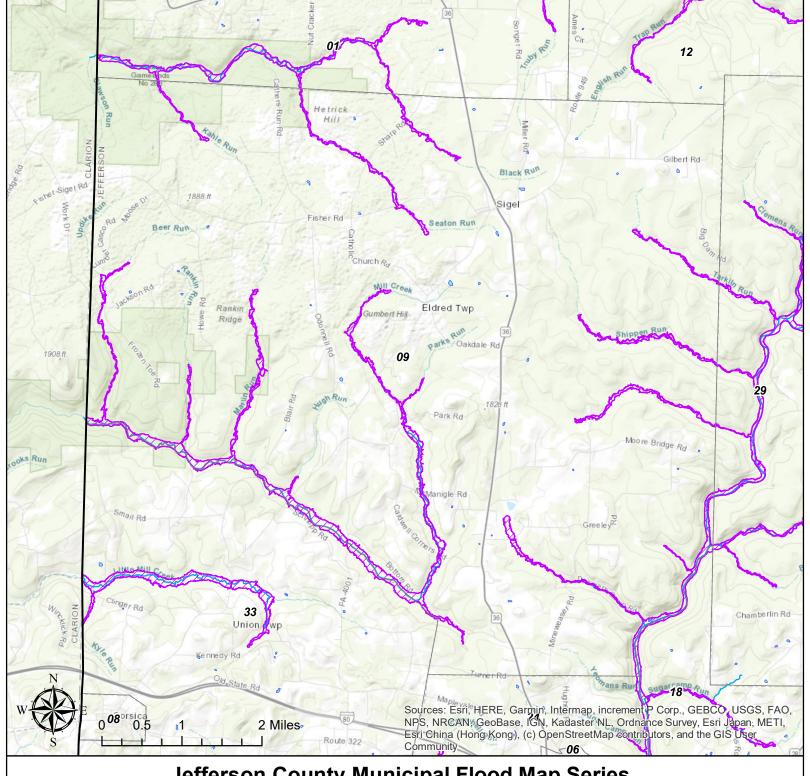

om | mur | nity | LI | teli | ne | Type |
|----|-----|------|----|------|----|------|
| _  |     |      |    |      |    |      |

- Electric Substation Homeless Shelter
- Fire Station Police Departments
  - School Gas Station **Grocery Store**

- Jefferson County Boundary
- Jefferson County Municipalities
  - Special Flood Hazard Area

Source: Jefferson County (2022), FEMA (2023), PASDA (2023)





Jefferson County, Pennsylvania
CORSICA

#### Legend

# Jefferson County Community Lifelines Community Lifeline Type:

- Electric Substation
- Homeless Shelter
- Fire Station

**Grocery Store** 

- Police Departments
- Gas Station
- School

- Jefferson County Boundary
  - Jefferson County Municipalities
  - Special Flood Hazard Area

Source: Jefferson County (2022), FEMA (2023), PASDA (2023)





Jefferson County, Pennsylvania

#### Legend

#### **Jefferson County Community Lifelines Community Lifeline Type:**

| •                   | - | • |
|---------------------|---|---|
|                     |   |   |
| Electric Substation |   |   |

- Homeless Shelter
- Fire Station Police Departments
- Gas Station School **Grocery Store**

- Jefferson County Boundary
- Jefferson County Municipalities

Special Flood Hazard Area

Source: Jefferson County (2022), FEMA (2023), PASDA (2023)





Jefferson County, Pennsylvania

FALLS CREEK

#### Legend

#### **Jefferson County Community Lifelines Community Lifeline Type:**

- Electric Substation
- Homeless Shelter
- Fire Station
- Police Departments
- Gas Station
- School

- Jefferson County Boundary
- Jefferson County Municipalities
- Special Fl