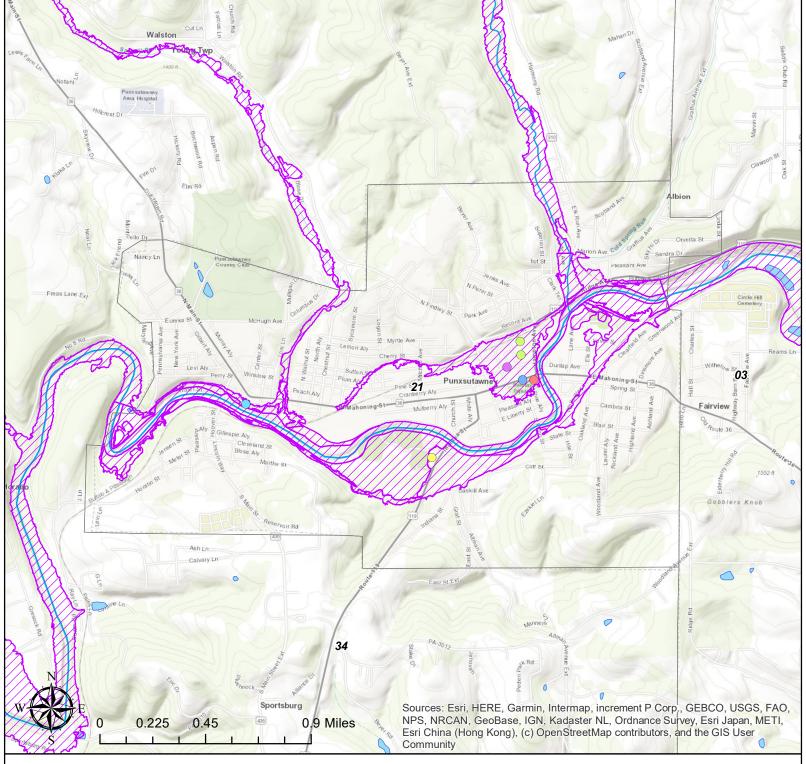

#### Legend

# Jefferson County Community Lifelines Community Lifeline Type:

| <b>J</b> UI | <br>uIII | ιy | L!! | GIII | IC | ıу | μı |
|-------------|----------|----|-----|------|----|----|----|
|             |          |    |     |      |    |    |    |

- Electric Substation
  Homeless Shelter
- Fire Station OPolice Departments
- Gas Station School
- Grocery Store

MCM

**PUNXSUTAWNEY** 

Jefferson County Boundary

Special Flood Hazard Area

Jefferson County Municipalities