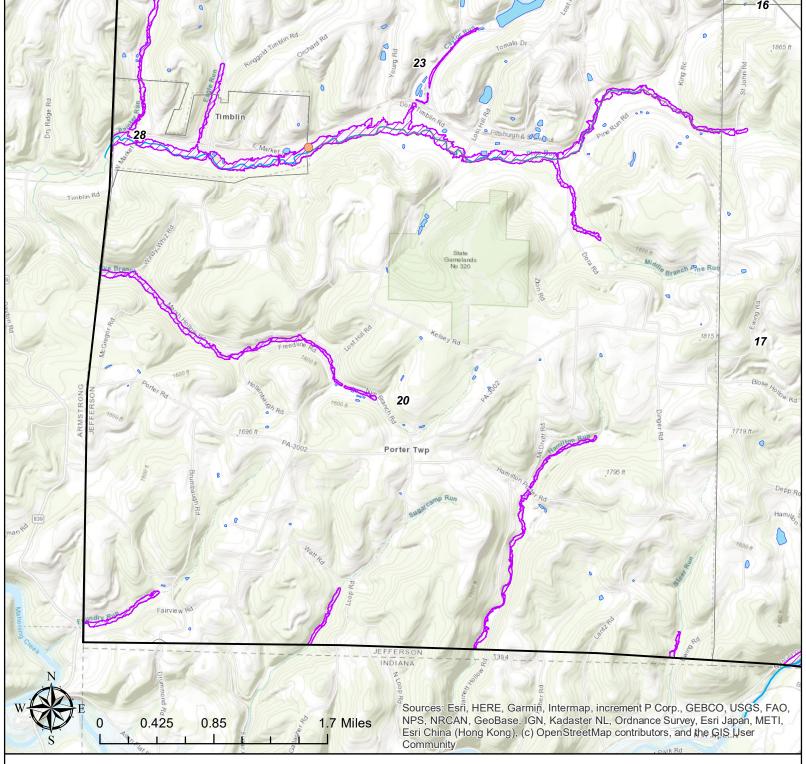

#### Legend

**Grocery Store** 

#### **Jefferson County Community Lifelines** Community Lifeline Type:

| <br>                | , , , |                    |
|---------------------|-------|--------------------|
| Electric Substation |       | Homeless Shelter   |
| Fire Station        |       | Police Departments |
| Gas Station         |       | School             |

Special Flood Hazard Area

Jefferson County Boundary Jefferson County Municipalities

Source: Jefferson County (2022), FEMA (2023), PASDA (2023)

Jefferson County, Pennsylvania

**TIMBLIN** 