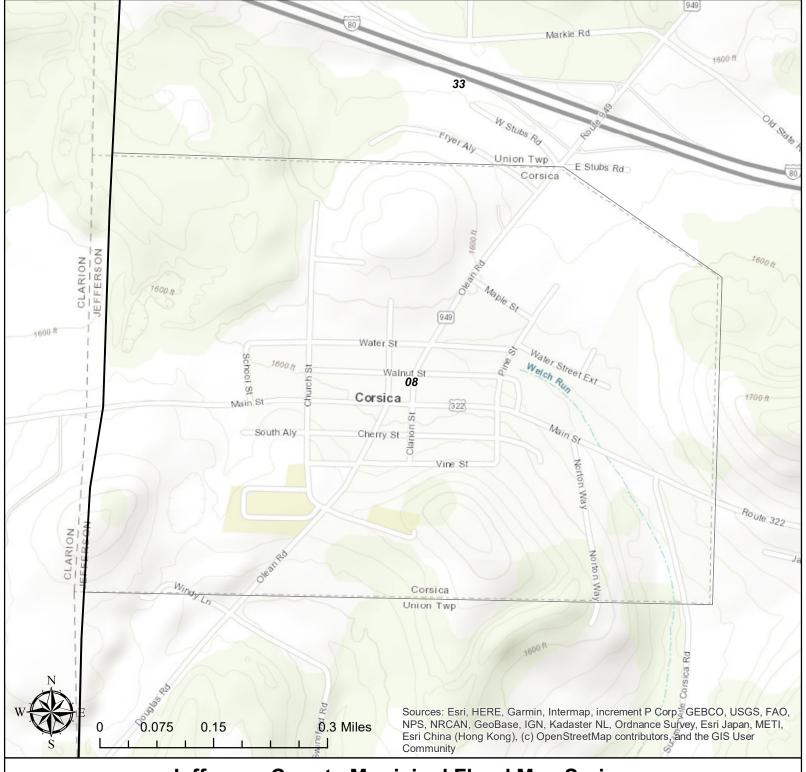

#### Legend

# **Jefferson County Community Lifelines**

| om | mur | nity | LI | teli | ne | Type |
|----|-----|------|----|------|----|------|
| _  |     |      |    |      |    |      |

- Electric Substation Homeless Shelter
- Fire Station Police Departments
  - School Gas Station **Grocery Store**

- Jefferson County Boundary
- Jefferson County Municipalities
  - Special Flood Hazard Area

Source: Jefferson County (2022), FEMA (2023), PASDA (2023)

Jefferson County, Pennsylvania
CORSICA