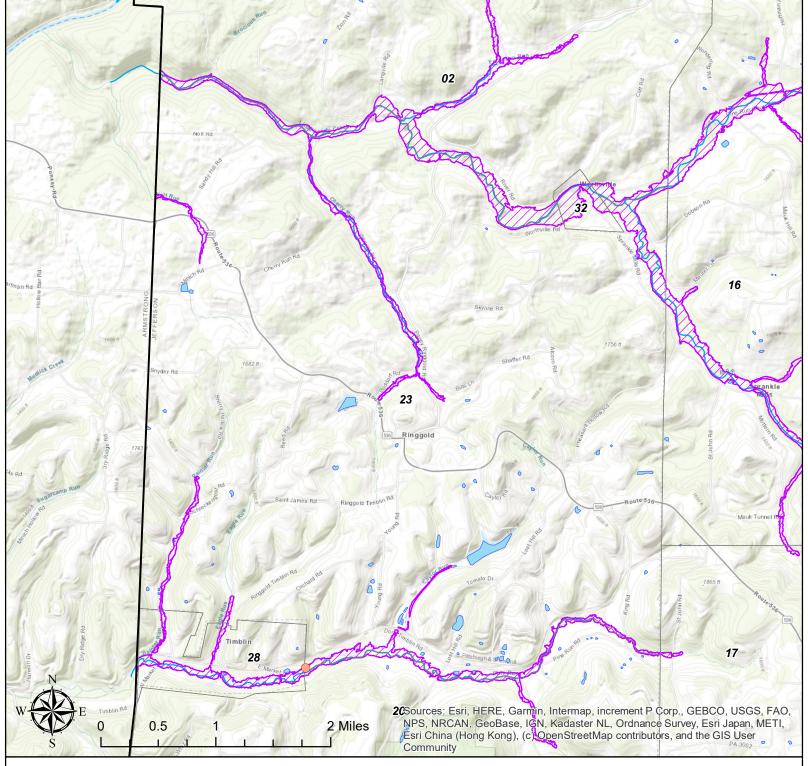

# Jefferson County Community Lifelines Community Lifeline Type:

| Electric Substation | Homeless Shelter   |
|---------------------|--------------------|
| Fire Station        | Police Departments |

Police Departments
 School
 Jefferson County Municipalities
 Special Flood Hazard Area

Grocery Store

Gas Station

RINGGOLD

Special Flood Hazard Area

Jefferson County Boundary Jefferson County Municipalities

Source: Jefferson County (2022), FEMA (2023), PASDA (2023)

Jefferson County, Pennsylvania

**TIMBLIN** 