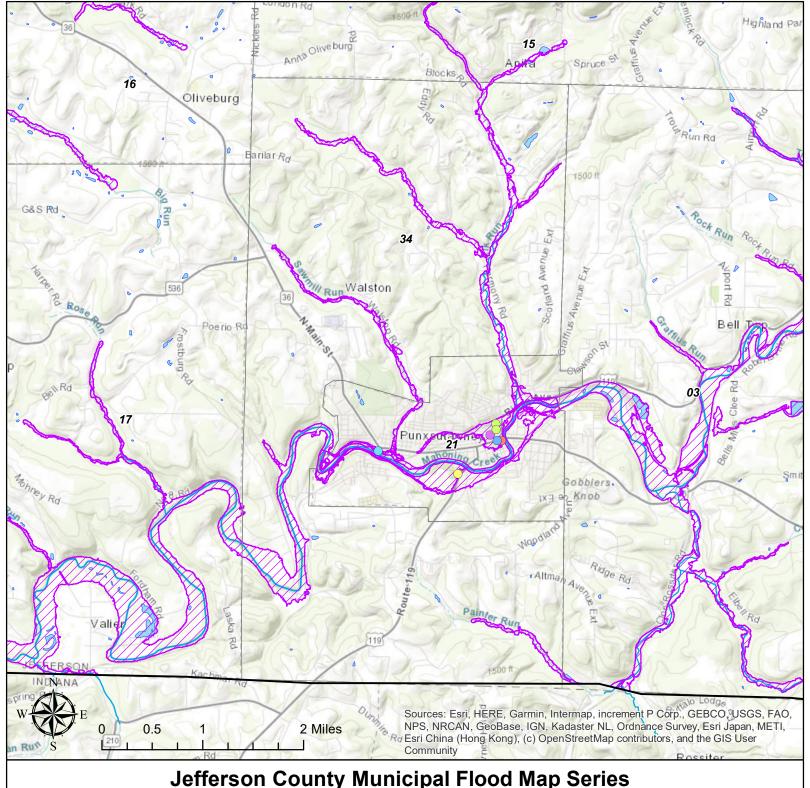

#### Legend

# Jefferson County Community Lifelines Community Lifeline Type:

| <b>J</b> UI | <br>uIII | ιy | L!! | GIII | IC | ıу | μı |
|-------------|----------|----|-----|------|----|----|----|
|             |          |    |     |      |    |    |    |

- Electric Substation
  Homeless Shelter
- Fire Station OPolice Departments
- Gas Station School
- Grocery Store

MCM

**PUNXSUTAWNEY** 

Jefferson County Boundary

Special Flood Hazard Area

Jefferson County Municipalities